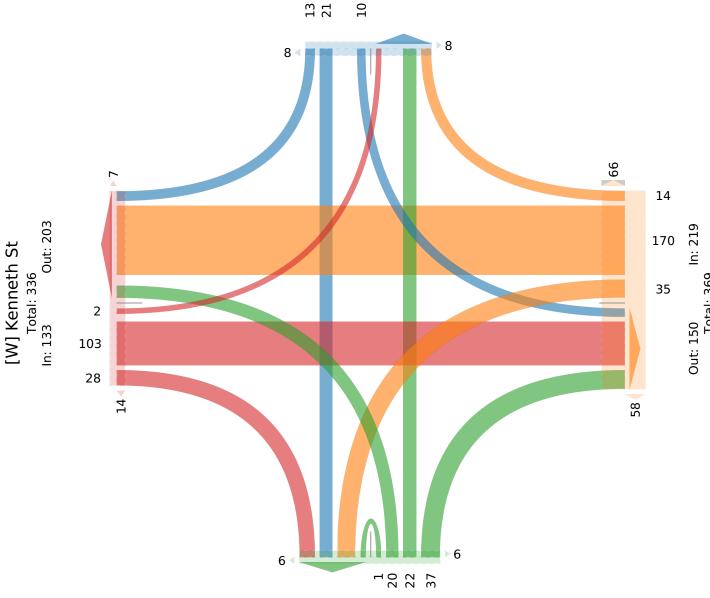

## McElhanney

Provided by: McElhanney Kamloops 710 Laval Crescent, Kamloops, BC, V2C5P3, CA

| Leg Direction                           | Kenne<br>Eastbo |         |       |   |              |      | Kenneth<br>Westbo |        |        |         |                 |      | Raymo<br>Northb | nd St N |       |      |       |      | Raymo |         |          |            |      |          |
|-----------------------------------------|-----------------|---------|-------|---|--------------|------|-------------------|--------|--------|---------|-----------------|------|-----------------|---------|-------|------|-------|------|-------|---------|----------|------------|------|----------|
| Time                                    | L               | Т       | D     | U | App          | Dod* | L                 | Т      | R      | U       | Арр             | Dod* | L               | Т       | R     | U    | App   | Dod* | L     | Т       | RU       | I App      | Ped* | Int      |
| 2023-11-07 7:30AM                       | 0               | 6       | 0     | 0 | <u>лүр</u> 6 | 1    | 0                 | 5      | 0      | 0       | <u>лүү</u><br>5 | 2    | 1               | 1       | 1     | 0    | 3     | 0    | 0     | 1       |          | 0 1        | 1    | 15       |
| 7:45AM                                  | 0               | 3       | 2     | 0 | 5            | 0    | 0                 | 4      | 0      | 0       | 4               | 0    | 0               | 1       | 1     | 0    | 2     | 0    | 1     | 3       |          | 0 6        | 0    | 17       |
| Hourly Total                            | 0               | 9       | 2     |   | 11           | 1    | 0                 | 9      |        | 0       | 9               | 2    | 1               | 2       | 2     | 0    | 5     | 0    | 1     | 4       | 2        |            | 1    | 32       |
| 8:00AM                                  | 0               | 5       | 2     | 0 | 7            | 1    | 2                 | 6      | 1      | 0       | 9               | 0    | 0               | 0       | 0     | 0    | 0     | 1    | 1     | 0       |          | 0 2        | 5    | 18       |
| 8:15AM                                  | 0               | 6       | 1     | 0 | 7            | 1    | 2                 | 11     | 1      | 0       | 14              | 0    | 0               | 0       | 1     | 0    | 1     | 0    | 0     | 3       |          | 0 4        | 0    | 26       |
| 8:30AM                                  | 0               | 5       | 7     |   | 12           | 0    | 6                 | 12     | 0      | 0       | 18              | 24   | 1               | 0       | 1     | 0    | 2     | 2    | 0     | 2       | 1        |            | 3    | 35       |
| 8:45AM                                  | 0               | 6       | 0     | 0 | 6            | 0    |                   | 1      | 0      | 0       | 3               | 12   | 4               | 1       | 6     | 1    | 12    | 0    | 0     | 4       |          | 0 5        | 0    | 26       |
| Hourly Total                            | 0               | 22      | 10    | 0 | 32           | 2    | 12                | 30     | 2      | 0       | 44              | 36   | 5               | 1       | 8     | 1    | 15    | 3    | 1     | 9       | 4        |            | 8    | 105      |
| 9:00AM                                  | 0               | 6       | 1     | 0 | 7            | 0    |                   | 2      | 0      | 0       | 2               | 2    | 0               | 0       | 2     | 0    | 2     | 0    | 1     | 0       |          | 0 1        | 1    | 12       |
| 9:15AM                                  | 0               | 5       | 0     | 0 | 5            | 1    | 1                 | 1      | 0      | 0       | 2               | 4    | 0               | 1       | 1     | 0    | 2     | 1    | 1     | 0       | 1        |            | 0    | 11       |
| Hourly Total                            | 0               | 11      |       | 0 | 12           | 1    | 1                 | 3      | 0      | 0       | 4               | 6    | 0               | 1       | 3     | 0    | 4     | 1    | 2     | 0       | 1        |            | 1    | 23       |
| 2:00PM                                  | 0               | 5       | 2     |   | 7            | 2    | 3                 | 5      | 2      | 0       | 10              | 0    | 0               | 0       | 0     | 0    | 0     | 0    | 0     | 0       |          | 0 0        | 0    | 17       |
| 2:15PM                                  | 1               | 6       | 2     | 0 | 9            | 0    | 2                 | 9      | 0      | 0       | 11              | 6    | 0               | 0       | 2     | 0    | 2     | 0    | 0     | 0       |          | 0 2        | 0    | 24       |
| 2:30PM                                  | 0               | 1       | 1     |   | 2            | 0    |                   | 7      | 1      | 0       | 11              | 19   | 2               | 2       | 5     | 0    | 9     | 0    | 0     | 1       |          | 0 2        | 0    | 24       |
| 2:45PM                                  | 0               | 6       | 0     | 0 | 6            | 0    | 1                 |        | 1      | 0       | 7               | 2    | 3               | 0       | 1     | 0    | 4     | 0    | 3     | 0       |          | 0 3        | 0    | 20       |
| Hourly Total                            | 1               | 18      | 5     | 0 | 24           | 2    |                   | 26     | 4      | 0       | 39              | 27   | 5               | 2       | 8     | 0    | 15    | 0    | 3     | 1       | 3        |            | 0    | 85       |
| 3:00PM                                  | 0               | 0       | 0     | 0 | 0            | 3    |                   | 5      | 1      | 0       | 7               | 7    | 0               | 0       | 1     | 0    | 13    | 1    | 1     | 0       |          | 0 2        | 2    | 10       |
| 3:15PM                                  | 0               | 6       | 0     | 0 | 6            | 1    | 0                 | 13     | 1      | 0       | 14              | 3    | 0               | 0       | 3     | 0    | 3     | 2    | 0     | 0       |          | 0 0        | 1    | 23       |
| 3:30PM                                  | 0               | 2       |       | 0 | 3            | 2    | 0                 | 12     | 0      | 0       | 12              | 2    | 0               | 0       | 1     | 0    | 1     | 1    | 0     | 1       | 0        |            | 0    | 17       |
| 3:45PM                                  | 0               | 5       | 2     |   | 7            | 1    | 1                 | 4      | 1      | 0       | 6               | 5    | 2               | 1       | 3     | 0    | 6     | 0    | 1     | 0       | 0        |            | 0    | 20       |
| Hourly Total                            | 0               | 13      | 3     |   | 16           | 7    | 2                 | 34     | 3      | 0       | 39              | 17   | 2               | 1       | 8     | 0    | 11    | 4    | 2     | 1       | 1        |            | 3    | 70       |
| 4:00PM                                  | 0               | 2       | 1     | 0 | 3            | 0    |                   | 6      | 0      | 0       |                 | 3    | 2               | 2       | 1     | 0    | 5     | 1    | 0     | 0       |          | 0 0        | 0    | 15       |
| 4:15PM                                  | 0               | 4       | 1     |   |              | 4    | 2                 | 6      | 1      | 0       | 9               | 2    | 0               | 2       | 2     | 0    | 4     | 0    | 0     | 1       | 1        |            | 0    | 20       |
| -                                       | 0               | 3       | 1     |   | 4            | 0    | _                 | 16     | 0      | 0       | 19              | 8    | 0               | 1       |       | 0    | 2     | 1    |       | 4       |          | 0 5        | 1    | 30       |
| 4:30PM<br>4:45PM                        | 0               | 4       | 2     |   | 6            | 0    | 2                 | 13     | 2      | 0       | 17              | 14   | 1               | 5       | 2     | 0    | 8     | 1    | 0     | 0       | 0        |            | 0    | 31       |
| Hourly Total                            | 0               | 13      | 5     | 0 | 18           | 4    | 8                 | 41     | 3      | 0       | 52              | 27   | 3               | 10      | 6     | 0    | 19    | 3    | 1     | 5       |          | 0 7        | 1    | 96       |
| 5:00PM                                  | 0               | 4       | 1     |   | 5            | 0    | 1                 | 10     | 1      | 0       | 12              | 6    | 1               | 0       |       | 0    | 2     | 0    | 0     | 1       |          | 0 7        | 0    | 20       |
| -                                       | 1               | 3       | 0     | 0 | 4            | 0    |                   | 7      | 1      | 0       | 9               | 2    | 1               | 1       | 1     | 0    | 3     | 0    | 0     | 0       |          |            | 2    | 16       |
| 5:15PM                                  | -               |         |       |   |              | 1    | 1                 |        |        | 0       | 5               |      |                 |         | 1     |      | 2     |      |       |         |          |            |      | 14       |
| 5:30PM<br>5:45PM                        | 0               | 6       | 1     | 0 | 7            |      | 0                 | 5<br>5 | 0      | 0       |                 | 0    | 1               | 1       | 0     | 0    |       | 0    | 0     | 0       |          | 0 0        | 0    | 15       |
| Hourly Total                            | 1               | 17      | 2     | 0 | 20           | 3    | 3                 | 27     | 2      |         | 32              | 9    | 4               | 3<br>5  | 2     | 0    | 11    | 1    | 0     | 1       | 1        | 0 1<br>0 2 | 2    | 65       |
| -                                       |                 |         |       |   |              |      |                   |        |        |         |                 |      | _               |         |       |      |       |      |       |         |          |            |      |          |
| Total                                   | 2               | 103     | 28    | 0 | 133          | 21   | 35                | 170    | 14     | 0       | 219             | 124  | 20              | 22      | 37    | 1    | 80    | 12   | 10    | 21      | 13       |            | 16   | 476      |
| % Approach                              | _               | 77.4%   |       |   | -            |      | 16.0%             |        |        |         | -               |      |                 | 27.5% 4 |       |      | -     |      |       |         | 29.5% 09 |            |      | -        |
| % Total                                 | _               | 21.6%   |       |   |              | -    |                   |        | 2.9% ( |         |                 |      | 4.2%            |         | 7.8%  |      |       |      | 2.1%  |         | 2.7% 09  |            |      | -        |
| Motorcycles                             | 0               | 0       | 0     |   | 0            | -    | 0                 | 1      | 0      | 0       | 1               |      | 0               | 2       | 0     | 0    | 2     |      | 0     | 2       |          | 0 2        |      | 5        |
| % Motorcycles                           | 0%              | 0%      | 0% (  |   | 0%           | -    | 0%                | 0.6%   | 0% (   |         | 0.5%            |      | 0%              | 9.1%    | 0%    |      | 2.5%  |      | 0%    | 9.5%    | 0% 0%    |            |      | 1.1%     |
| Lights                                  | 2               | 99      | 27    | 0 | 128          |      | 35                | 167    | 14     | 0       | 216             |      | 20              | 0       | 35    | 1    | 56    |      | 9     | 0       |          | 0 20       |      | 420      |
| % Lights                                | _               | 96.1% 9 |       | _ |              |      | 100% 9            |        |        |         |                 |      | 100%            |         | 94.6% |      |       |      | 90.0% |         | 34.6% 09 |            |      | 88.2%    |
| Single-Unit Trucks                      | 00/             | 1.00/   | 00/ / | 0 | 0.00/        |      | 00/               | 0      |        | 0       | 00/             |      | 00/             | 00/     | 00/   | 00/  | 00/   |      | 00/   | 00/     |          | 0 <b>U</b> |      | 0.20/    |
| % Single-Unit Trucks Articulated Trucks | 0%              | 1.0%    |       | 0 | 0.8%         |      | 0%                | 0%     | 0% (   |         | 0%<br>0         |      | 0%              | 0%      | 0%    | 0%   | 0%    |      | 0%    | 0%      | 0% 0%    |            |      | 0.2%     |
| % Articulated Trucks                    | 0%              |         | 0% (  |   | 0            |      | 0%                | 0%     | 0% (   | 0       |                 |      | 0%              | 0%      | 0%    | 0%   | 0%    |      | 0%    | 0%      | 0% 0%    |            |      | 0%       |
|                                         | 0%              | 0%<br>1 |       | 0 | 0%<br>1      |      | 0%                | 1      |        | 0       | 0%              |      | 0%              | 0%      | 0%    | 0%   | 0%    |      | 0%    | 0%      | 0% 0%    |            |      | 2        |
| Buses<br>% Buses                        |                 | 1.0%    |       |   | 0.8%         |      | _                 | 0.6%   |        |         | 0.5%            |      | 0%              | 0%      | 0%    | 0%   | 0%    |      | 0%    | 0%      | 0% 0%    |            |      | 0.4%     |
| Bicycles on Road                        | 0%              | 1.0%    | 1     |   | 3            | _    | 0%                | 1      | 0% (   |         | 1               | _    | 0%              | 20      | 2     | 0%   | 22    |      | 1     | 19      | 2        |            |      | 48       |
| % Bicycles on Road                      |                 |         | 3.6%  |   |              |      |                   | 0.6%   |        |         | 0.5%            |      |                 |         | 5.4%  |      | 27.5% |      |       |         | 15.4% 0% |            |      | 10.1%    |
|                                         | - 076           | 1.9%    |       | - | 2.3%         | 21   | - 0%              | 0.6%   |        | J%<br>- |                 | 124  | - 0%            | 90.9%   | 5.4%  | - 0% | -     | 12   | 10.0% | 90.5% ] | -        |            | 16   | 10.170   |
| Pedestrians % Pedestrians               | -               |         |       |   |              | .00% | -                 |        |        | _       |                 | 124  | -               |         |       |      |       | 100% | -     |         |          |            | 100% |          |
| Bicycles on Crosswalk                   | -               |         |       | - | - 1          | .00% |                   |        |        | _       |                 | 0    | -               |         |       |      |       | 0    | -     |         |          |            | 100% | <u> </u> |
| % Bicycles on Crosswalk                 | -               |         |       |   |              | 0%   | -                 |        |        |         |                 | 0%   |                 |         |       |      |       |      |       |         |          |            |      |          |
| 70 DICYCIES ON CROSSWAIK                | -               | -       | -     | - | -            | 0%   | -                 | -      | -      | -       | -               | U%   | -               | -       | -     | -    | -     | 0%   | -     | -       | -        |            | U%   | _        |

<sup>\*</sup>Pedestrians and Bicycles on Crosswalk. L: Left, R: Right, T: Thru, U: U-Turn

Tue Nov 7, 2023

Full Length (7:30 AM-9:30 AM, 2 PM-6 PM) All Classes (Motorcycles, Lights, Single-Unit Trucks, Articulated Trucks, Buses, Pedestrians, Bicycles on Road, Bicycles on Crosswalk) All Movements