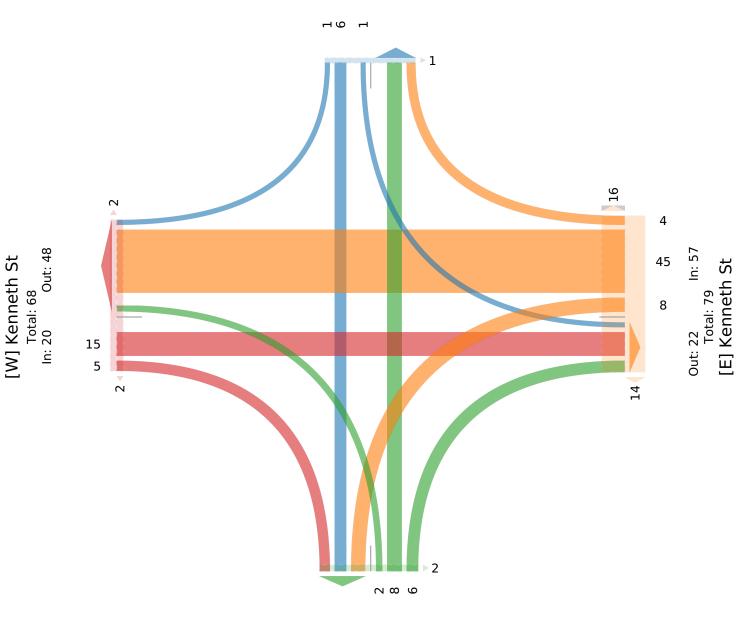

## McElhanney

Provided by: McElhanney Kamloops 710 Laval Crescent, Kamloops, BC, V2C5P3, CA

| Leg Direction                           | Kenne<br>Eastbo |         |       |   |              |      | Kenneth<br>Westbo |        |        |         |                 |      | Raymo<br>Northb | nd St N |       |      |       |      | Raymo |         |          |            |      |          |
|-----------------------------------------|-----------------|---------|-------|---|--------------|------|-------------------|--------|--------|---------|-----------------|------|-----------------|---------|-------|------|-------|------|-------|---------|----------|------------|------|----------|
| Time                                    | L               | Т       | D     | U | App          | Dod* | L                 | Т      | R      | U       | Арр             | Dod* | L               | Т       | R     | U    | App   | Dod* | L     | Т       | RU       | I App      | Ped* | Int      |
| 2023-11-07 7:30AM                       | 0               | 6       | 0     | 0 | <u>лүр</u> 6 | 1    | 0                 | 5      | 0      | 0       | <u>лүү</u><br>5 | 2    | 1               | 1       | 1     | 0    | 3     | 0    | 0     | 1       |          | 0 1        | 1    | 15       |
| 7:45AM                                  | 0               | 3       | 2     | 0 | 5            | 0    | 0                 | 4      | 0      | 0       | 4               | 0    | 0               | 1       | 1     | 0    | 2     | 0    | 1     | 3       |          | 0 6        | 0    | 17       |
| Hourly Total                            | 0               | 9       | 2     |   | 11           | 1    | 0                 | 9      |        | 0       | 9               | 2    | 1               | 2       | 2     | 0    | 5     | 0    | 1     | 4       | 2        |            | 1    | 32       |
| 8:00AM                                  | 0               | 5       | 2     | 0 | 7            | 1    | 2                 | 6      | 1      | 0       | 9               | 0    | 0               | 0       | 0     | 0    | 0     | 1    | 1     | 0       |          | 0 2        | 5    | 18       |
| 8:15AM                                  | 0               | 6       | 1     | 0 | 7            | 1    | 2                 | 11     | 1      | 0       | 14              | 0    | 0               | 0       | 1     | 0    | 1     | 0    | 0     | 3       |          | 0 4        | 0    | 26       |
| 8:30AM                                  | 0               | 5       | 7     |   | 12           | 0    | 6                 | 12     | 0      | 0       | 18              | 24   | 1               | 0       | 1     | 0    | 2     | 2    | 0     | 2       | 1        |            | 3    | 35       |
| 8:45AM                                  | 0               | 6       | 0     | 0 | 6            | 0    |                   | 1      | 0      | 0       | 3               | 12   | 4               | 1       | 6     | 1    | 12    | 0    | 0     | 4       |          | 0 5        | 0    | 26       |
| Hourly Total                            | 0               | 22      | 10    | 0 | 32           | 2    | 12                | 30     | 2      | 0       | 44              | 36   | 5               | 1       | 8     | 1    | 15    | 3    | 1     | 9       | 4        |            | 8    | 105      |
| 9:00AM                                  | 0               | 6       | 1     | 0 | 7            | 0    |                   | 2      | 0      | 0       | 2               | 2    | 0               | 0       | 2     | 0    | 2     | 0    | 1     | 0       |          | 0 1        | 1    | 12       |
| 9:15AM                                  | 0               | 5       | 0     | 0 | 5            | 1    | 1                 | 1      | 0      | 0       | 2               | 4    | 0               | 1       | 1     | 0    | 2     | 1    | 1     | 0       | 1        |            | 0    | 11       |
| Hourly Total                            | 0               | 11      |       | 0 | 12           | 1    | 1                 | 3      | 0      | 0       | 4               | 6    | 0               | 1       | 3     | 0    | 4     | 1    | 2     | 0       | 1        |            | 1    | 23       |
| 2:00PM                                  | 0               | 5       | 2     |   | 7            | 2    | 3                 | 5      | 2      | 0       | 10              | 0    | 0               | 0       | 0     | 0    | 0     | 0    | 0     | 0       |          | 0 0        | 0    | 17       |
| 2:15PM                                  | 1               | 6       | 2     | 0 | 9            | 0    | 2                 | 9      | 0      | 0       | 11              | 6    | 0               | 0       | 2     | 0    | 2     | 0    | 0     | 0       |          | 0 2        | 0    | 24       |
| 2:30PM                                  | 0               | 1       | 1     |   | 2            | 0    |                   | 7      | 1      | 0       | 11              | 19   | 2               | 2       | 5     | 0    | 9     | 0    | 0     | 1       |          | 0 2        | 0    | 24       |
| 2:45PM                                  | 0               | 6       | 0     | 0 | 6            | 0    | 1                 |        | 1      | 0       | 7               | 2    | 3               | 0       | 1     | 0    | 4     | 0    | 3     | 0       |          | 0 3        | 0    | 20       |
| Hourly Total                            | 1               | 18      | 5     | 0 | 24           | 2    |                   | 26     | 4      | 0       | 39              | 27   | 5               | 2       | 8     | 0    | 15    | 0    | 3     | 1       | 3        |            | 0    | 85       |
| 3:00PM                                  | 0               | 0       | 0     | 0 | 0            | 3    |                   | 5      | 1      | 0       | 7               | 7    | 0               | 0       | 1     | 0    | 13    | 1    | 1     | 0       |          | 0 2        | 2    | 10       |
| 3:15PM                                  | 0               | 6       | 0     | 0 | 6            | 1    | 0                 | 13     | 1      | 0       | 14              | 3    | 0               | 0       | 3     | 0    | 3     | 2    | 0     | 0       |          | 0 0        | 1    | 23       |
| 3:30PM                                  | 0               | 2       |       | 0 | 3            | 2    | 0                 | 12     | 0      | 0       | 12              | 2    | 0               | 0       | 1     | 0    | 1     | 1    | 0     | 1       | 0        |            | 0    | 17       |
| 3:45PM                                  | 0               | 5       | 2     |   | 7            | 1    | 1                 | 4      | 1      | 0       | 6               | 5    | 2               | 1       | 3     | 0    | 6     | 0    | 1     | 0       | 0        |            | 0    | 20       |
| Hourly Total                            | 0               | 13      | 3     |   | 16           | 7    | 2                 | 34     | 3      | 0       | 39              | 17   | 2               | 1       | 8     | 0    | 11    | 4    | 2     | 1       | 1        |            | 3    | 70       |
| 4:00PM                                  | 0               | 2       | 1     | 0 | 3            | 0    |                   | 6      | 0      | 0       |                 | 3    | 2               | 2       | 1     | 0    | 5     | 1    | 0     | 0       |          | 0 0        | 0    | 15       |
| 4:15PM                                  | 0               | 4       | 1     |   |              | 4    | 2                 | 6      | 1      | 0       | 9               | 2    | 0               | 2       | 2     | 0    | 4     | 0    | 0     | 1       | 1        |            | 0    | 20       |
| -                                       | 0               | 3       | 1     |   | 4            | 0    | _                 | 16     | 0      | 0       | 19              | 8    | 0               | 1       |       | 0    | 2     | 1    |       | 4       |          | 0 5        | 1    | 30       |
| 4:30PM<br>4:45PM                        | 0               | 4       | 2     |   | 6            | 0    | 2                 | 13     | 2      | 0       | 17              | 14   | 1               | 5       | 2     | 0    | 8     | 1    | 0     | 0       | 0        |            | 0    | 31       |
| Hourly Total                            | 0               | 13      | 5     | 0 | 18           | 4    | 8                 | 41     | 3      | 0       | 52              | 27   | 3               | 10      | 6     | 0    | 19    | 3    | 1     | 5       |          | 0 7        | 1    | 96       |
| 5:00PM                                  | 0               | 4       | 1     |   | 5            | 0    | 1                 | 10     | 1      | 0       | 12              | 6    | 1               | 0       |       | 0    | 2     | 0    | 0     | 1       |          | 0 7        | 0    | 20       |
| -                                       | 1               | 3       | 0     | 0 | 4            | 0    |                   | 7      | 1      | 0       | 9               | 2    | 1               | 1       | 1     | 0    | 3     | 0    | 0     | 0       |          |            | 2    | 16       |
| 5:15PM                                  | -               |         |       |   |              | 1    | 1                 |        |        | 0       | 5               |      |                 |         | 1     |      | 2     |      |       |         |          |            |      | 14       |
| 5:30PM<br>5:45PM                        | 0               | 6       | 1     | 0 | 7            |      | 0                 | 5<br>5 | 0      | 0       |                 | 0    | 1               | 1       | 0     | 0    |       | 0    | 0     | 0       |          | 0 0        | 0    | 15       |
| Hourly Total                            | 1               | 17      | 2     | 0 | 20           | 3    | 3                 | 27     | 2      |         | 32              | 9    | 4               | 3<br>5  | 2     | 0    | 11    | 1    | 0     | 1       | 1        | 0 1<br>0 2 | 2    | 65       |
| -                                       |                 |         |       |   |              |      |                   |        |        |         |                 |      | _               |         |       |      |       |      |       |         |          |            |      |          |
| Total                                   | 2               | 103     | 28    | 0 | 133          | 21   | 35                | 170    | 14     | 0       | 219             | 124  | 20              | 22      | 37    | 1    | 80    | 12   | 10    | 21      | 13       |            | 16   | 476      |
| % Approach                              | _               | 77.4%   |       |   | -            |      | 16.0%             |        |        |         | -               |      |                 | 27.5% 4 |       |      | -     |      |       |         | 29.5% 09 |            |      | -        |
| % Total                                 | _               | 21.6%   |       |   |              | -    |                   |        | 2.9% ( |         |                 |      | 4.2%            |         | 7.8%  |      |       |      | 2.1%  |         | 2.7% 09  |            |      | -        |
| Motorcycles                             | 0               | 0       | 0     |   | 0            | -    | 0                 | 1      | 0      | 0       | 1               |      | 0               | 2       | 0     | 0    | 2     |      | 0     | 2       |          | 0 2        |      | 5        |
| % Motorcycles                           | 0%              | 0%      | 0% (  |   | 0%           | -    | 0%                | 0.6%   | 0% (   |         | 0.5%            |      | 0%              | 9.1%    | 0%    |      | 2.5%  |      | 0%    | 9.5%    | 0% 0%    |            |      | 1.1%     |
| Lights                                  | 2               | 99      | 27    | 0 | 128          |      | 35                | 167    | 14     | 0       | 216             |      | 20              | 0       | 35    | 1    | 56    |      | 9     | 0       |          | 0 20       |      | 420      |
| % Lights                                | _               | 96.1% 9 |       | _ |              |      | 100% 9            |        |        |         |                 |      | 100%            |         | 94.6% |      |       |      | 90.0% |         | 34.6% 09 |            |      | 88.2%    |
| Single-Unit Trucks                      | 00/             | 1.00/   | 00/ / | 0 | 0.00/        |      | 00/               | 0      |        | 0       | 00/             |      | 00/             | 00/     | 00/   | 00/  | 00/   |      | 00/   | 00/     |          | 0 <b>U</b> |      | 0.20/    |
| % Single-Unit Trucks Articulated Trucks | 0%              | 1.0%    |       | 0 | 0.8%         |      | 0%                | 0%     | 0% (   |         | 0%<br>0         |      | 0%              | 0%      | 0%    | 0%   | 0%    |      | 0%    | 0%      | 0% 0%    |            |      | 0.2%     |
| % Articulated Trucks                    | 0%              |         | 0% (  |   | 0            |      | 0%                | 0%     | 0% (   | 0       |                 |      | 0%              | 0%      | 0%    | 0%   | 0%    |      | 0%    | 0%      | 0% 0%    |            |      | 0%       |
|                                         | 0%              | 0%<br>1 |       | 0 | 0%<br>1      |      | 0%                | 1      |        | 0       | 0%              |      | 0%              | 0%      | 0%    | 0%   | 0%    |      | 0%    | 0%      | 0% 0%    |            |      | 2        |
| Buses<br>% Buses                        |                 | 1.0%    |       |   | 0.8%         |      | _                 | 0.6%   |        |         | 0.5%            |      | 0%              | 0%      | 0%    | 0%   | 0%    |      | 0%    | 0%      | 0% 0%    |            |      | 0.4%     |
| Bicycles on Road                        | 0%              | 1.0%    | 1     |   | 3            | _    | 0%                | 1      | 0% (   |         | 1               | _    | 0%              | 20      | 2     | 0%   | 22    |      | 1     | 19      | 2        |            |      | 48       |
| % Bicycles on Road                      |                 |         | 3.6%  |   |              |      |                   | 0.6%   |        |         | 0.5%            |      |                 |         | 5.4%  |      | 27.5% |      |       |         | 15.4% 0% |            |      | 10.1%    |
|                                         | - 076           | 1.9%    |       | - | 2.3%         | 21   | - 0%              | 0.6%   |        | J%<br>- |                 | 124  | - 0%            | 90.9%   | 5.4%  | - 0% | -     | 12   | 10.0% | 90.5% ] | -        |            | 16   | 10.170   |
| Pedestrians % Pedestrians               | -               |         |       |   |              | .00% | -                 |        |        | _       |                 | 124  | -               |         |       |      |       | 100% | -     |         |          |            | 100% |          |
| Bicycles on Crosswalk                   | -               |         |       | - | - 1          | .00% |                   |        |        | _       |                 | 0    | -               |         |       |      |       | 0    | -     |         |          |            | 100% | <u> </u> |
| % Bicycles on Crosswalk                 | -               |         |       |   |              | 0%   | -                 |        |        |         |                 | 0%   |                 |         |       |      |       |      |       |         |          |            |      |          |
| 70 DICYCIES ON CROSSWAIK                | -               | -       | -     | - | -            | 0%   | -                 | -      | -      | -       | -               | U%   | -               | -       | -     | -    | -     | 0%   | -     | -       | -        |            | U%   | _        |

<sup>\*</sup>Pedestrians and Bicycles on Crosswalk. L: Left, R: Right, T: Thru, U: U-Turn

Tue Nov 7, 2023

Full Length (7:30 AM-9:30 AM, 2 PM-6 PM) All Classes (Motorcycles, Lights, Single-Unit Trucks, Articulated Trucks, Buses, Pedestrians, Bicycles on Road, Bicycles on Crosswalk) All Movements