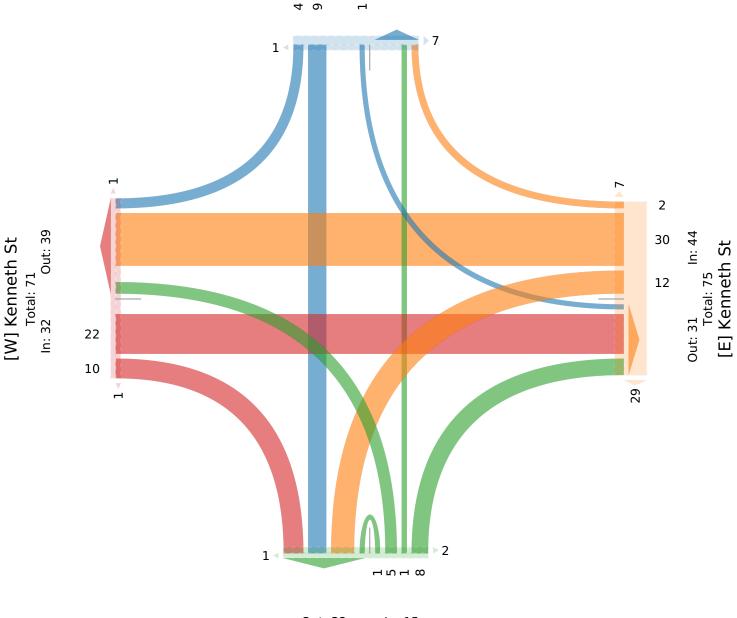

## McElhanney

Provided by: McElhanney Kamloops 710 Laval Crescent, Kamloops, BC, V2C5P3, CA

| Leg                     | Kenı  | neth St |       |      |       |      | Kennet | h St  |       |             |       |      | Raymo  | nd St I | N     |       |       |      | Raymo  | ond St I | V     |             |       |      |       |
|-------------------------|-------|---------|-------|------|-------|------|--------|-------|-------|-------------|-------|------|--------|---------|-------|-------|-------|------|--------|----------|-------|-------------|-------|------|-------|
| Direction               | Eastl | bound   |       |      |       |      | Westbo | und   |       |             |       |      | Northb | ound    |       |       |       |      | Southb | ound     |       |             |       |      |       |
| Time                    | L     | T       | R     | U    | App   | Ped* | L      | T     | R     | U           | App   | Ped* | L      | T       | R     | U     | Арр   | Ped* | L      | Т        | R     | U           | App   | Ped* | Int   |
| 2023-11-07 8:00AM       | 0     | 5       | 2     | 0    | 7     | 1    | 2      | 6     | 1     | 0           | 9     | 0    | 0      | 0       | 0     | 0     | 0     | 1    | 1      | 0        | 1     | 0           | 2     | 5    | 18    |
| 8:15AM                  | 0     | 6       | 1     | 0    | 7     | 1    | 2      | 11    | 1     | 0           | 14    | 0    | 0      | 0       | 1     | 0     | 1     | 0    | 0      | 3        | 1     | 0           | 4     | 0    | 26    |
| 8:30AM                  | 0     | 5       | 7     | 0    | 12    | 0    | 6      | 12    | 0     | 0           | 18    | 24   | 1      | 0       | 1     | 0     | 2     | 2    | 0      | 2        | 1     | 0           | 3     | 3    | 35    |
| 8:45AM                  | 0     | 6       | 0     | 0    | 6     | 0    | 2      | 1     | 0     | 0           | 3     | 12   | 4      | 1       | 6     | 1     | 12    | 0    | 0      | 4        | 1     | 0           | 5     | 0    | 26    |
| Total                   | 0     | 22      | 10    | 0    | 32    | 2    | 12     | 30    | 2     | 0           | 44    | 36   | 5      | 1       | 8     | 1     | 15    | 3    | 1      | 9        | 4     | 0           | 14    | 8    | 105   |
| % Approach              | 0% θ  | 68.8%   | 31.3% | 0%   | -     | -    | 27.3%  | 68.2% | 4.5%  | 0%          | -     | -    | 33.3%  | 6.7%    | 53.3% | 6.7%  | -     | -    | 7.1%   | 64.3%    | 28.6% | 0%          | -     | -    | -     |
| % Total                 | 0% 2  | 21.0%   | 9.5%  | 0% 3 | 30.5% | -    | 11.4%  | 28.6% | 1.9%  | 0% 4        | 1.9%  | -    | 4.8%   | 1.0%    | 7.6%  | 1.0%  | 14.3% | -    | 1.0%   | 8.6%     | 3.8%  | 0% <b>1</b> | 3.3%  | -    | -     |
| PHF                     | -     | 0.875   | 0.357 | -    | 0.646 | -    | 0.500  | 0.625 | 0.500 | - (         | 0.611 | -    | 0.313  | 0.250   | 0.333 | 0.250 | 0.313 | -    | 0.250  | 0.250    | 0.750 | - (         | 0.625 | -    | 0.699 |
| Motorcycles             | 0     | 0       | 0     | 0    | 0     | -    | 0      | 0     | 0     | 0           | 0     | -    | 0      | 1       | 0     | 0     | 1     | -    | 0      | 1        | 0     | 0           | 1     | -    | 2     |
| % Motorcycles           | 0%    | 0%      | 0%    | 0%   | 0%    | -    | 0%     | 0%    | 0%    | 0%          | 0%    | -    | 0%     | 100%    | 0%    | 0%    | 6.7%  | -    | 0%     | 11.1%    | 0%    | 0%          | 7.1%  | -    | 1.9%  |
| Lights                  | 0     | 20      | 10    | 0    | 30    | -    | 12     | 29    | 2     | 0           | 43    | -    | 5      | 0       | 8     | 1     | 14    | -    | 1      | 0        | 3     | 0           | 4     | -    | 91    |
| % Lights                | 0% 9  | 90.9%   | 100%  | 0% 9 | 93.8% | -    | 100%   | 96.7% | 100%  | 0% <b>9</b> | 7.7%  | -    | 100%   | 0%      | 100%  | 100%  | 93.3% | -    | 100%   | 0%       | 75.0% | 0% <b>2</b> | 8.6%  | -    | 86.7% |
| Single-Unit Trucks      | 0     | 0       | 0     | 0    | 0     | -    | 0      | 0     | 0     | 0           | 0     | -    | 0      | 0       | 0     | 0     | 0     | -    | 0      | 0        | 0     | 0           | 0     | -    | 0     |
| % Single-Unit Trucks    | 0%    | 0%      | 0%    | 0%   | 0%    | -    | 0%     | 0%    | 0%    | 0%          | 0%    | -    | 0%     | 0%      | 0%    | 0%    | 0%    | -    | 0%     | 0%       | 0%    | 0%          | 0%    | -    | 0%    |
| Articulated Trucks      | 0     | 0       | 0     | 0    | 0     | -    | 0      | 0     | 0     | 0           | 0     | -    | 0      | 0       | 0     | 0     | 0     | -    | 0      | 0        | 0     | 0           | 0     | -    | 0     |
| % Articulated Trucks    | 0%    | 0%      | 0%    | 0%   | 0%    | -    | 0%     | 0%    | 0%    | 0%          | 0%    | -    | 0%     | 0%      | 0%    | 0%    | 0%    | -    | 0%     | 0%       | 0%    | 0%          | 0%    | -    | 0%    |
| Buses                   | 0     | 1       | 0     | 0    | 1     | -    | 0      | 1     | 0     | 0           | 1     | -    | 0      | 0       | 0     | 0     | 0     | -    | 0      | 0        | 0     | 0           | 0     | -    | 2     |
| % Buses                 | 0%    | 4.5%    | 0%    | 0%   | 3.1%  | -    | 0%     | 3.3%  | 0%    | 0%          | 2.3%  | -    | 0%     | 0%      | 0%    | 0%    | 0%    | -    | 0%     | 0%       | 0%    | 0%          | 0%    | -    | 1.9%  |
| Bicycles on Road        | 0     | 1       | 0     | 0    | 1     | -    | 0      | 0     | 0     | 0           | 0     | -    | 0      | 0       | 0     | 0     | 0     | -    | 0      | 8        | 1     | 0           | 9     | -    | 10    |
| % Bicycles on Road      | 0%    | 4.5%    | 0%    | 0%   | 3.1%  | -    | 0%     | 0%    | 0%    | 0%          | 0%    | -    | 0%     | 0%      | 0%    | 0%    | 0%    | -    | 0%     | 88.9%    | 25.0% | 0% <b>6</b> | 4.3%  | -    | 9.5%  |
| Pedestrians             | -     | -       | -     | -    | -     | 2    | -      | -     | -     | -           | -     | 36   | -      | -       | -     | -     | -     | 3    | -      | -        | -     | -           | -     | 8    |       |
| % Pedestrians           | -     | -       | -     | -    | - 3   | 100% | -      | -     | -     | -           | -     | 100% | -      | -       | -     | -     | -     | 100% | -      | -        | -     | -           | - 1   | .00% | -     |
| Bicycles on Crosswalk   | -     | -       | -     | -    | -     | 0    | -      | -     | -     | -           | -     | 0    | -      | -       | -     | -     | -     | 0    | -      | -        | -     | -           | -     | 0    |       |
| % Bicycles on Crosswalk | -     | -       | -     | -    | -     | 0%   | -      | -     | -     | -           | -     | 0%   | -      | -       | -     | -     | -     | 0%   | -      | -        | -     | -           | -     | 0%   | -     |

<sup>\*</sup>Pedestrians and Bicycles on Crosswalk. L: Left, R: Right, T: Thru, U: U-Turn

Tue Nov 7, 2023

AM Peak (8 AM - 9 AM) - Overall Peak Hour All Classes (Motorcycles, Lights, Single-Unit Trucks, Articulated Trucks, Buses, Pedestrians, Bicycles on Road, Bicycles on Crosswalk) All Movements